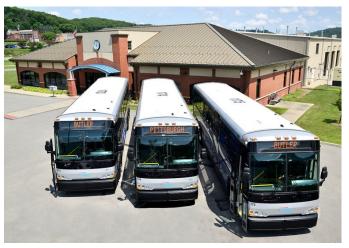

# **COMMUTER SERVICE Between Butler and Pittsburgh Exterior Bus Advertising**

#### **KING SIGN**

Driver or Passenger side of the bus

Size: 22" High x 100" Long Three Months: \$370 Annual: \$1,275

BTA's 45 foot over the road commuter buses provide bus service between Butler and Pittsburgh Monday through Friday. Space is limited, call today to reserve this traveling billboard for your advertising message.